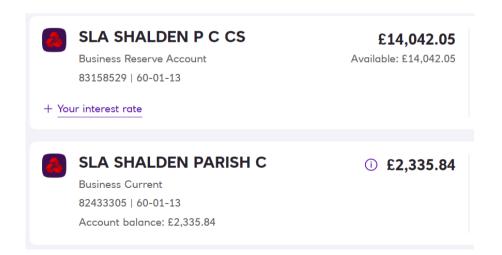

## Financial Statement 1 April 2023 to 10 May 2023

|                               |           |                        | Opening Balances from 1 April 2023 | TOTAL                                   |           | £11,979.98 |
|-------------------------------|-----------|------------------------|------------------------------------|-----------------------------------------|-----------|------------|
|                               |           |                        |                                    | Savings Account                         |           | £8,034.57  |
|                               |           |                        |                                    | Current account                         |           | £3,945.41  |
| Transactions Current Account  |           |                        |                                    |                                         |           |            |
| Date                          | Cheque No | Name                   | Details                            | Classification                          | Paid in   | Paid out   |
| 11-Apr-23                     | 975       | ID Verde               | Bin Collection                     | Utilities                               |           | £55.69     |
| 20-Apr-23                     |           | EHDC                   | First payment                      | Precept                                 | £4,500.00 |            |
| 21-Apr-23                     |           | Shalden Parish Council | Transfer to Savings account        | Banking                                 |           | £6,000.00  |
| 27-Apr-23                     |           | Alton Football Club    | Hire Fee                           | Fees                                    | £200.00   |            |
| 28-Apr-23                     |           | Castle Water           | Water provision at Rec             | Utilities                               |           | 6.77       |
| 28-Apr-23                     | 977       | HALC                   | Membershipp fee                    | Fees                                    |           | 247.11     |
|                               |           |                        |                                    |                                         | £4,700.00 | -£6,309.57 |
| Transactions Savings Account  |           |                        |                                    |                                         |           |            |
| Date                          |           | Name                   | Details                            |                                         | Paid in   | Paid out   |
| 21-Apr-23                     |           | SPC Current Account    | Deposit                            |                                         | £6,000.00 |            |
| 28-Apr-23                     |           | Natwest                | Interest                           |                                         | £7.48     |            |
|                               |           |                        |                                    |                                         | £6,007.48 | £0.00      |
|                               |           |                        |                                    |                                         |           |            |
|                               |           |                        |                                    | Current Account                         |           | £2,335.84  |
|                               |           |                        |                                    | Savings Account                         |           | £14,042.05 |
|                               |           |                        | Closing Statement: bank            | Total                                   |           | £16,377.89 |
| Cheques to be cashed          |           |                        |                                    |                                         |           | £0.00      |
|                               |           |                        |                                    |                                         |           |            |
| Payments to authorise £159.97 |           |                        |                                    |                                         |           |            |
| 12-May-23                     | 978       | K Horton               | IT Fees                            | £159.97                                 | -         |            |
|                               |           |                        |                                    |                                         |           |            |
|                               |           |                        | <b>Updated Current Account</b>     | Total                                   |           | £2,175.87  |
|                               |           |                        |                                    | Katherine Horton, Clerk to SPC 11.05.23 |           |            |
|                               |           |                        |                                    |                                         |           |            |
|                               |           |                        |                                    |                                         |           |            |
| Signed: Chair                 | ot SPC    |                        |                                    |                                         | Date      |            |